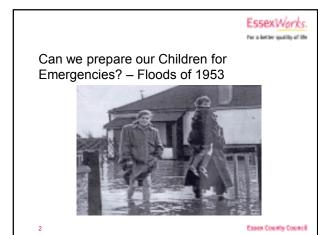

Can we prepare our Children for Emergencies?

• "To engage the public to take responsibility for themselves, their family and the wider community prior to an emergency is difficult....the lack of interest is characteristic of many people....."

• Larsson and Enders 1997

Can we prepare our Children for Emergencies?

Why did Essex take up the challenge?

How did we get started?

What have we done?

The Way Forward?

Can we prepare our Children for Emergencies?

Why did Essex take up this challenge?

Nothing was in place within the Emergency Planning Community

Opportunity for European Funding

Enthusiastic about the benefits

Essex Works.
For a before quality of the

# Can we prepare our Children for Emergencies?

- Through European Funding, developed a DVD aimed at children
- Produced a