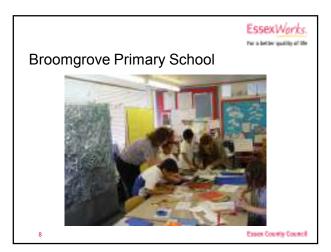

# Can we prepare our Children for Emergencies?

- Through European Funding, developed a DVD aimed at children
- Produced a curriculum package to support the DVD for teachers
- Engaged with a school to pilot the toolkit
- Designed a week of activities for the school (200 children, 5 days, all day)!
- Used partner agencies including the media